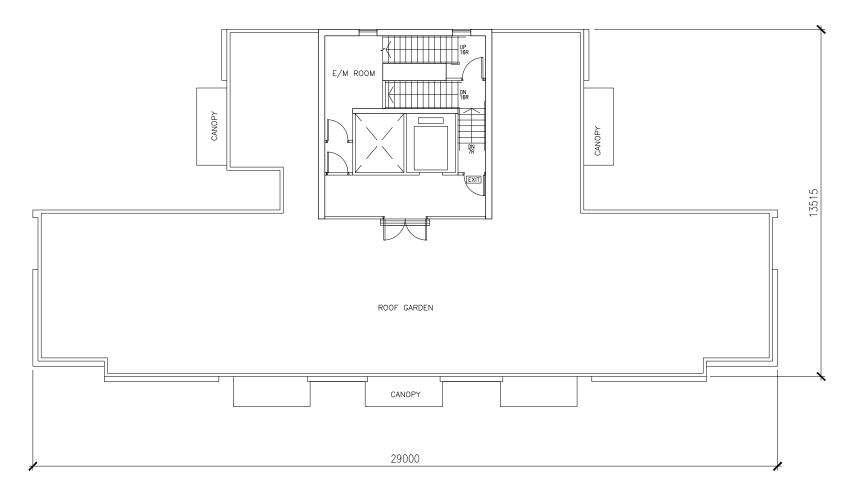

# Figure 17a

# Figure 18a

UR/F PLAN

TR/F PLAN

GENERAL NOTES 1. OD NOT SCALE DRAWINGS, DIMENSIONS GOVERN, 2. ALL DIMENSIONS SHALL BE VERTIERED ON STEE DEFORE PROCEEDING WITH THE WORK. 3. ALL DIMENSIONS SHALL BE VERTIERED ON STEE DEFORE PROCEEDING WITH THE WORK. 4. ARCHITECT SHALL BE NOTIFIED IN WRITING OF ANY DISCREPANCIES.

### Project:

REZONING APPLICATION FROM "GOVERNMENT, INSTITUTION OR COMMUNITY" TO "RESIDENTIAL (GROUP B)6" ZONE TO INCLUDE SOCIAL WELFARE FACILITIES (RCHE AND DE ONLY) AND PUBLIC VEHICLE PARK (EXCLUDING CONTAINER VEHICLE) AT LOTS NOS. 148 S.A RP (PART), 148 S.B RP (PART), 149 RP, 150 S.A, 150 S.B AND 151 IN D.D. 206 AND ADJOINING GOVERNMENT LAND, WEST OF WU KAI SHA ROAD, MA ON SHAN, NEW TERRITORIES

Drawing Title: UR/F AND TR/F PLANS (FOR BLOCK A & B) (BLOCK & SAME AS BLOCK A BUT MIRROR) Drawing No.: GP-9 Architect:

膝 安 建 築 師 有 限 公 司 L&N Architects Ltd. Rooms 1005-1204, 12月 Belgian Bank Building. T21-728 Namam Road, Kongboon Tati(823) 3422 8028, Fare, (853) 3428 2289