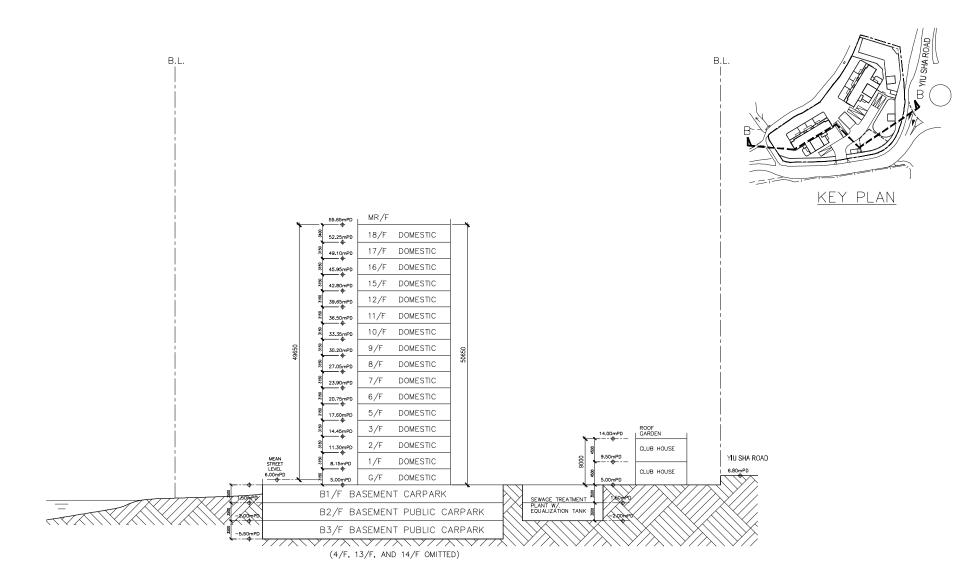

## Figure 9a

GENERAL NOTES 1. DO NOT SOLLE DRAWINGS, DIMENSIONS GOVERN, 2. ALL DIMENSIONS ARE IN MILLINETERS UNLESS NOTED OTHERWISE. 3. ALL DIMENSIONS SHALL BY UPHIFIED ON SITE BEFORE FROCEEDING WITH THE WORK 4. ARCHITECT SHALL BE NOTIFIED IN WRITING OF ANY DISCREPANCIES.

### Project:

REZONING APPLICATION FROM "GOVERNMENT, INSTITUTION OR COMMUNITY" TO "RESIDENTIAL (GROUP B)6" ZONE TO INCLUDE SOCIAL WELFARE FACILITIES (RCHE AND DE ONLY) AND PUBLIC VEHICLE PARK (EXCLUDING CONTAINER VEHICLE) AT LOTS NOS. 148 S.A RP (PART), 148 S.B RP (PART), 149 RP, 150 S.A, 150 S.B AND 151 IN D.D. 206 AND ADJOINING GOVERNMENT LAND, WEST OF WU KAI SHA ROAD, MA ON SHAN, NEW TERRITORIES

Drawing Title: SCHEMATIC SECTION B-B Drawing No.: GP-13 Architect:

2024.1.12

₩ 安建築能有限公司 L&N Architects Ltd. Rooms 1203-1204, 12/F Relgien Bark Building. 721-725 Natham Road, Kowboon Tel (4623) 422 2008, Fetr (863) 2432 2208