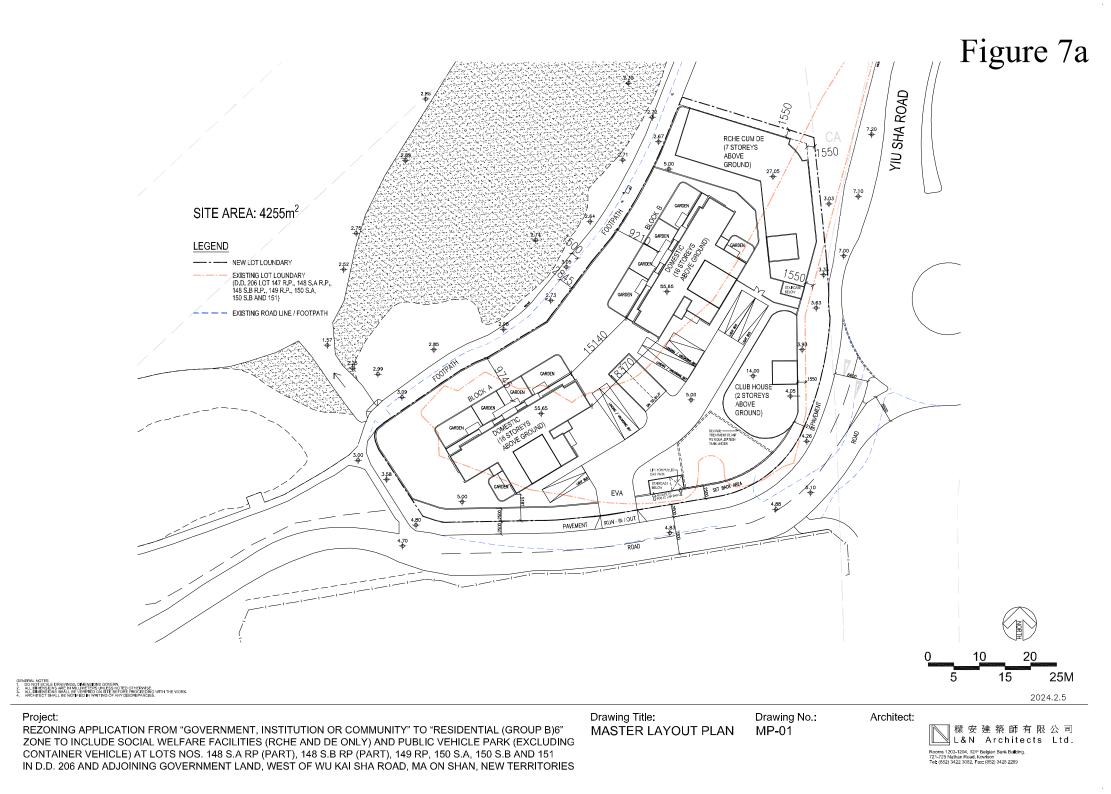

Replacement Pages of the Planning Statement

Annex A













## Figure 8a

HA ROAD



GENERAL NOTES 1. DO NOT SCALE DRAWINGS, DIMENSIONS GOVENN, 2. ALL DIMENSIONS ARE IN MILLINFTERS UNLESS NOTED OTHERWISE, 3. ALL DIMENSIONS SHALL BE VERIFIED ON SITE BEFORE PROCEEDING WITH THE WORK 4. ARCHTECT SHALL BE NOTIFIED IN WRITING OF ANY DISCREPANCIES.

### Project:

REZONING APPLICATION FROM "GOVERNMENT, INSTITUTION OR COMMUNITY" TO "RESIDENTIAL (GROUP B)6" ZONE TO INCLUDE SOCIAL WELFARE FACILITIES (RCHE AND DE ONLY) AND PUBLIC VEHICLE PARK (EXCLUDING CONTAINER VEHICLE) AT LOTS NOS. 148 S.A RP (PART), 148 S.B RP (PART), 149 RP, 150 S.A, 150 S.B AND 151 IN D.D. 206 AND ADJOINING GOVERNMENT LAND, WEST OF WU KAI SHA ROAD, MA ON SHAN, NEW TERRITORIES

Drawing Title: SCHEMATIC SECTION A-A Drawing No.: GP-12 Architect:

下版 安建築 鮎 有限公司 L&N Architects Ltd. Rooms 12