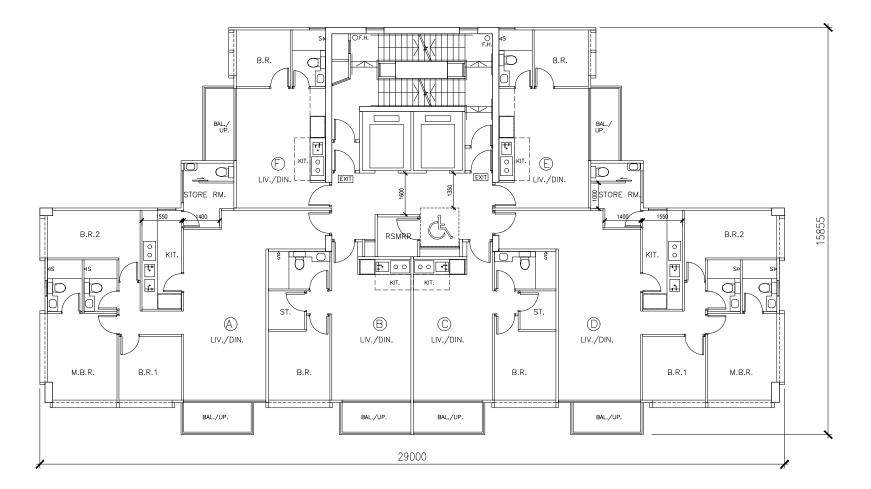

Figure 16a

0 2 4 1 3 5M 2024.1.12

#### LINEWTONCOLE DRAWINGS, DIMENSIONS GOVERN. ALL DIMENSIONS ARE IN MILLINETERS UNLESS NOTED OTHERWISE. ALL DIMENSIONS SHALL BE VERIFIED ON SITE BEFORE PROCEEDING WITH THE WORK. ARCHITECT SHALL BE NOTIFIED IN WRITING OF ANY DISCREPANCIES.

### Project:

REZONING APPLICATION FROM "GOVERNMENT, INSTITUTION OR COMMUNITY" TO "RESIDENTIAL (GROUP B)6" ZONE TO INCLUDE SOCIAL WELFARE FACILITIES (RCHE AND DE ONLY) AND PUBLIC VEHICLE PARK (EXCLUDING CONTAINER VEHICLE) AT LOTS NOS. 148 S.A RP (PART), 148 S.B RP (PART), 149 RP, 150 S.A, 150 S.B AND 151 IN D.D. 206 AND ADJOINING GOVERNMENT LAND, WEST OF WU KAI SHA ROAD, MA ON SHAN, NEW TERRITORIES

Drawing Title: 16/F - 18/F PLAN (FOR BLOCKS A & B) (BLOCK & SAME AS BLOCK A BUT MIRRORED) Drawing No.: GP-07 Architect: