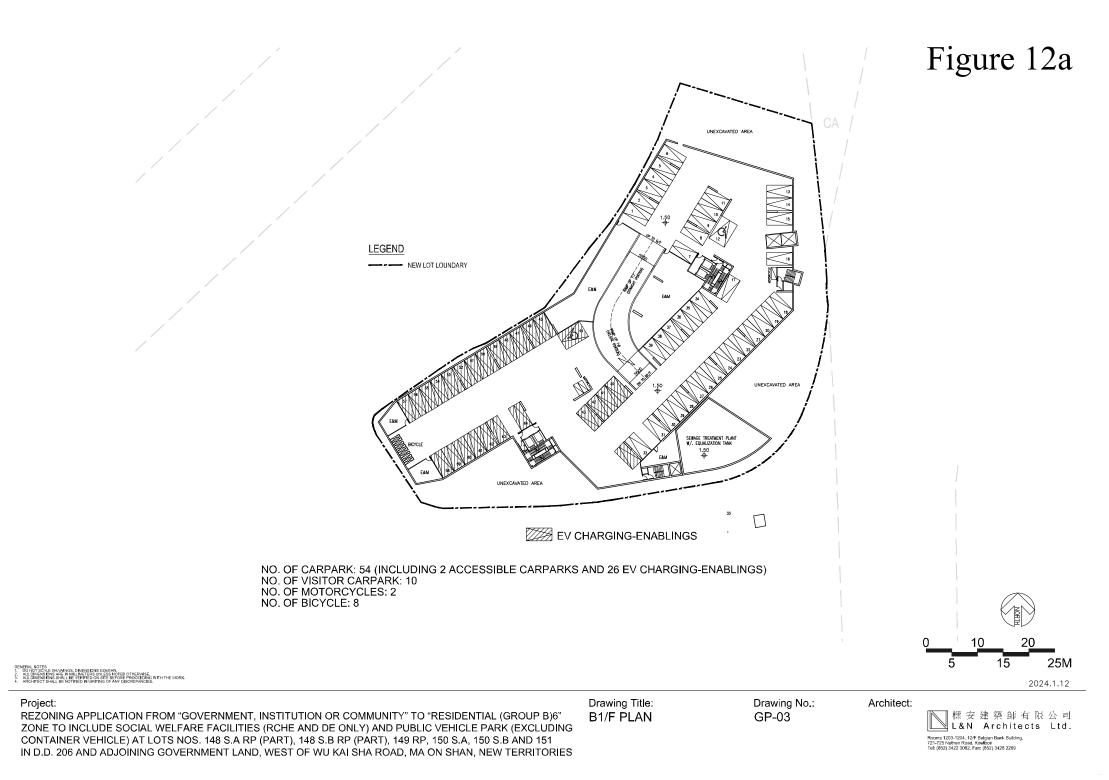

## Figure 11a

Figure 14a

5M ENERAL NULES DO NOT SCALE DRAWINGS, DIMENSIONS GOVERN, ALL DIMENSIONS ARE IN MILLINETERS UNUESS NOTED OTHERWISE. ALL DIMENSIONS SHALL BE VERFIED ON SITE BEFORE PROCEEDING WITH THE WORK. Drawing Title: Project: Drawing No : Architect: REZONING APPLICATION FROM "GOVERNMENT, INSTITUTION OR COMMUNITY" TO "RESIDENTIAL (GROUP B)6" G/F PLAN GP-05 樑 安 建 築 師 有 限 公 司 ZONE TO INCLUDE SOCIAL WELFARE FACILITIES (RCHE AND DE ONLY) AND PUBLIC VEHICLE PARK (EXCLUDING L&N Architects Ltd. (FOR BLOCKS A & B) CONTAINER VEHICLE) AT LOTS NOS. 148 S.A RP (PART), 148 S.B RP (PART), 149 RP, 150 S.A, 150 S.B AND 151 Rooms 1203-1204, 12/F Belgian Bank Building, 721-725 Nathan Road, Kowloon Tel: (852) 3422 3082, Fax: (852) 3428 2269 (BLOCK B SAME AS BLOCK A BUT MIRRORED)