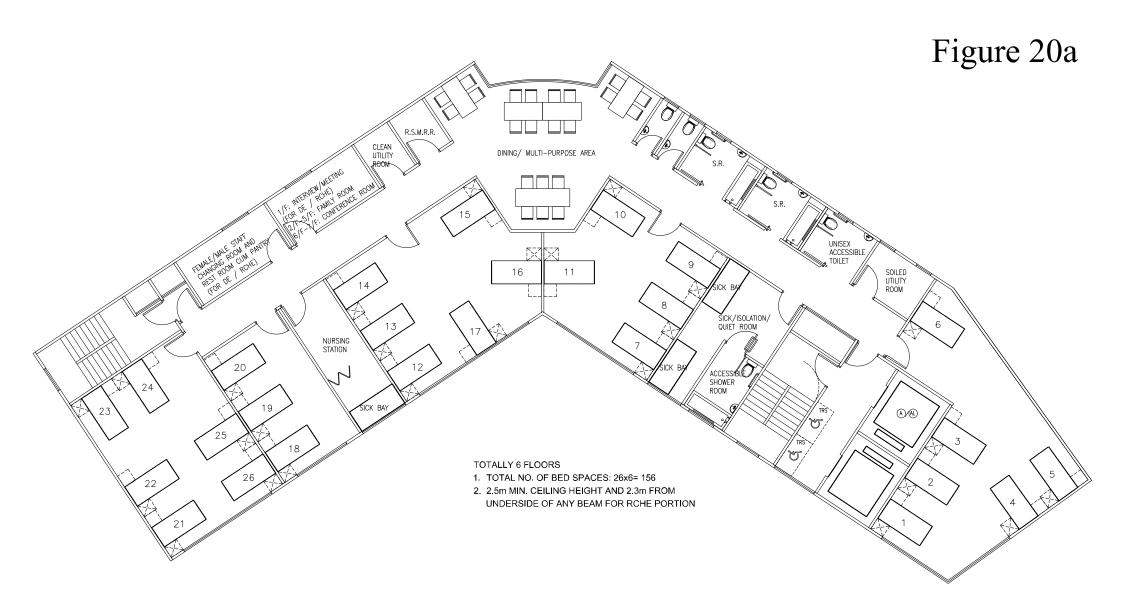

### Project:

DO NOT SCALE DRAWINGS, DIMENSIONS GOVERN. ALL DIMENSIONS ARE IN MILLIMETERS UNLESS NOTED OTHERWISE. ALL DIMENSIONS SHALL BE VERFIELD ON SITE DEFORE PROCEEDING WITH THE WORK.

REZONING APPLICATION FROM "GOVERNMENT, INSTITUTION OR COMMUNITY" TO "RESIDENTIAL (GROUP B)6" ZONE TO INCLUDE SOCIAL WELFARE FACILITIES (RCHE AND DE ONLY) AND PUBLIC VEHICLE PARK (EXCLUDING CONTAINER VEHICLE) AT LOTS NOS. 148 S.A RP (PART), 148 S.B RP (PART), 149 RP, 150 S.A, 150 S.B AND 151 IN D.D. 206 AND ADJOINING GOVERNMENT LAND, WEST OF WU KAI SHA ROAD, MA ON SHAN, NEW TERRITORIES

Drawing Title: RCHE - 1/F-7/F (4/F OMITTED)

Drawing No.: GP-11 Architect: