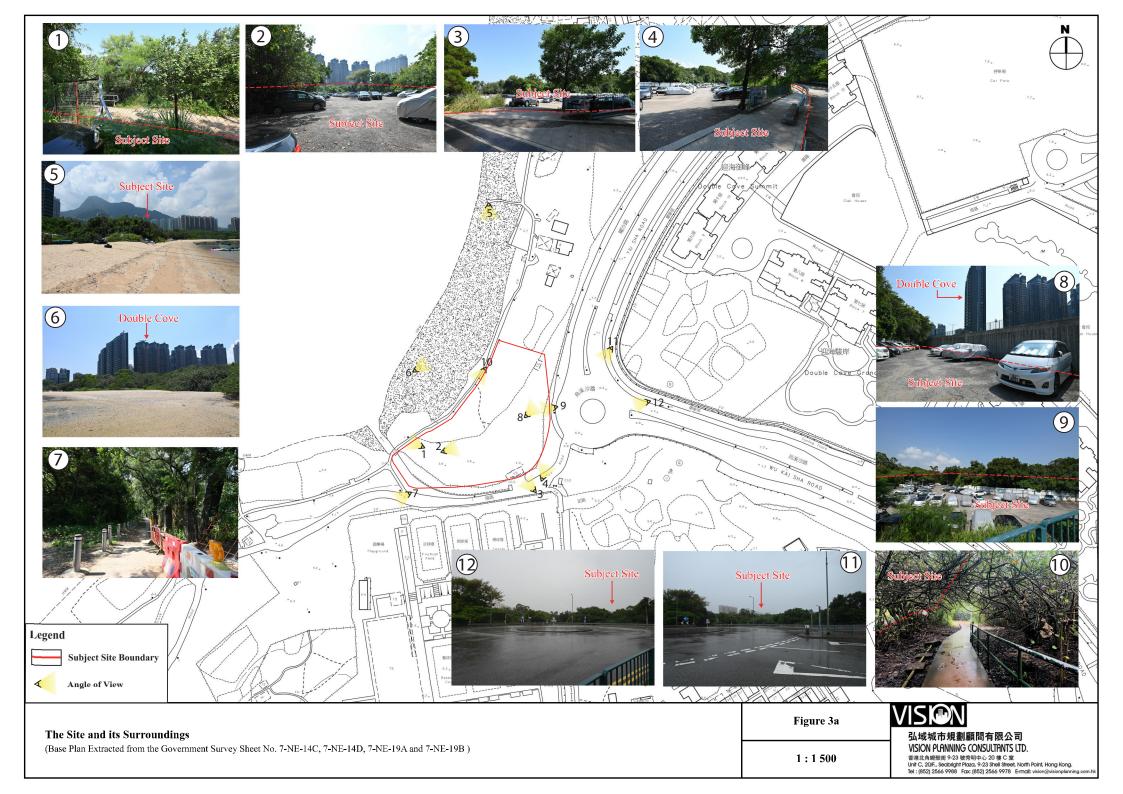

### Project:

REZONING APPLICATION FROM "GOVERNMENT, INSTITUTION OR COMMUNITY" TO "RESIDENTIAL (GROUP B)6" ZONE TO INCLUDE SOCIAL WELFARE FACILITIES (RCHE AND DE ONLY) AND PUBLIC VEHICLE PARK (EXCLUDING CONTAINER VEHICLE) AT LOTS NOS. 148 S.A RP (PART), 148 S.B RP (PART), 149 RP, 150 S.A, 150 S.B AND 151 IN D.D. 206 AND ADJOINING GOVERNMENT LAND, WEST OF WU KAI SHA ROAD, MA ON SHAN, NEW TERRITORIES