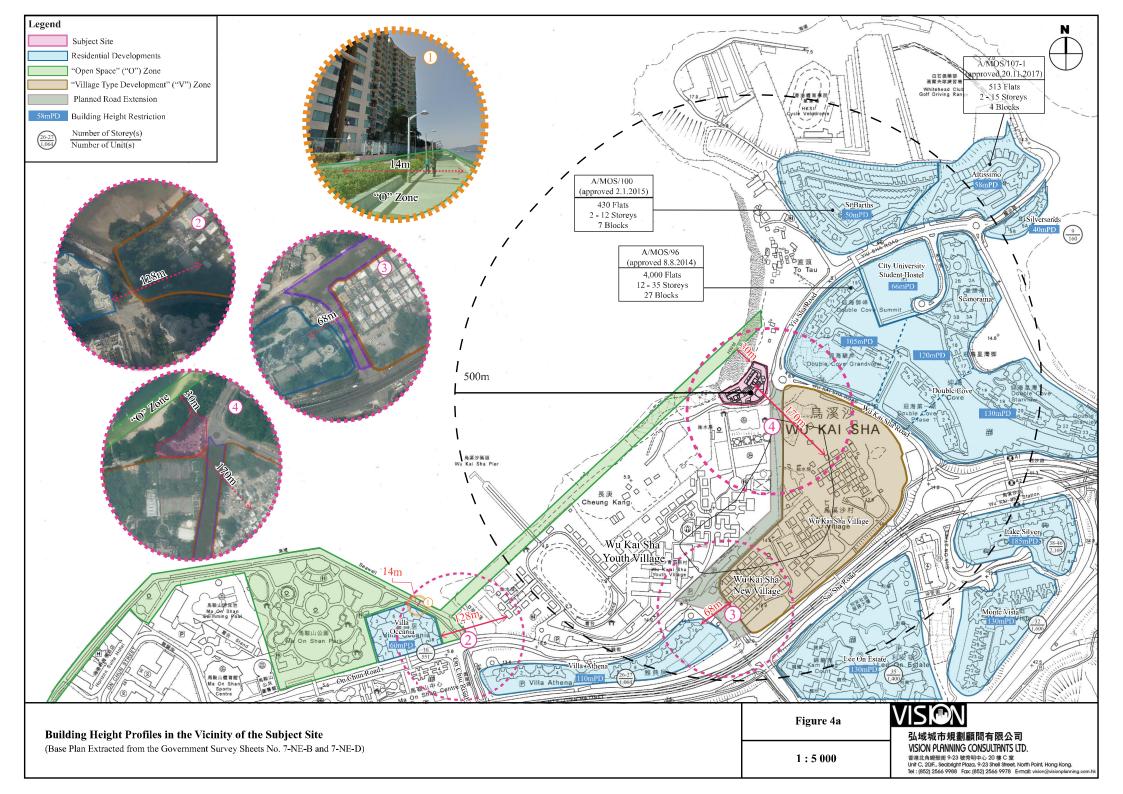

### Project:

REZONING APPLICATION FROM "GOVERNMENT, INSTITUTION OR COMMUNITY" TO "RESIDENTIAL (GROUP B)6" ZONE TO INCLUDE SOCIAL WELFARE FACILITIES (RCHE AND DE ONLY) AND PUBLIC VEHICLE PARK (EXCLUDING CONTAINER VEHICLE) AT LOTS NOS. 148 S.A RP (PART), 148 S.B RP (PART), 149 RP, 150 S.A, 150 S.B AND 151 IN D.D. 206 AND ADJOINING GOVERNMENT LAND, WEST OF WU KAI SHA ROAD, MA ON SHAN, NEW TERRITORIES