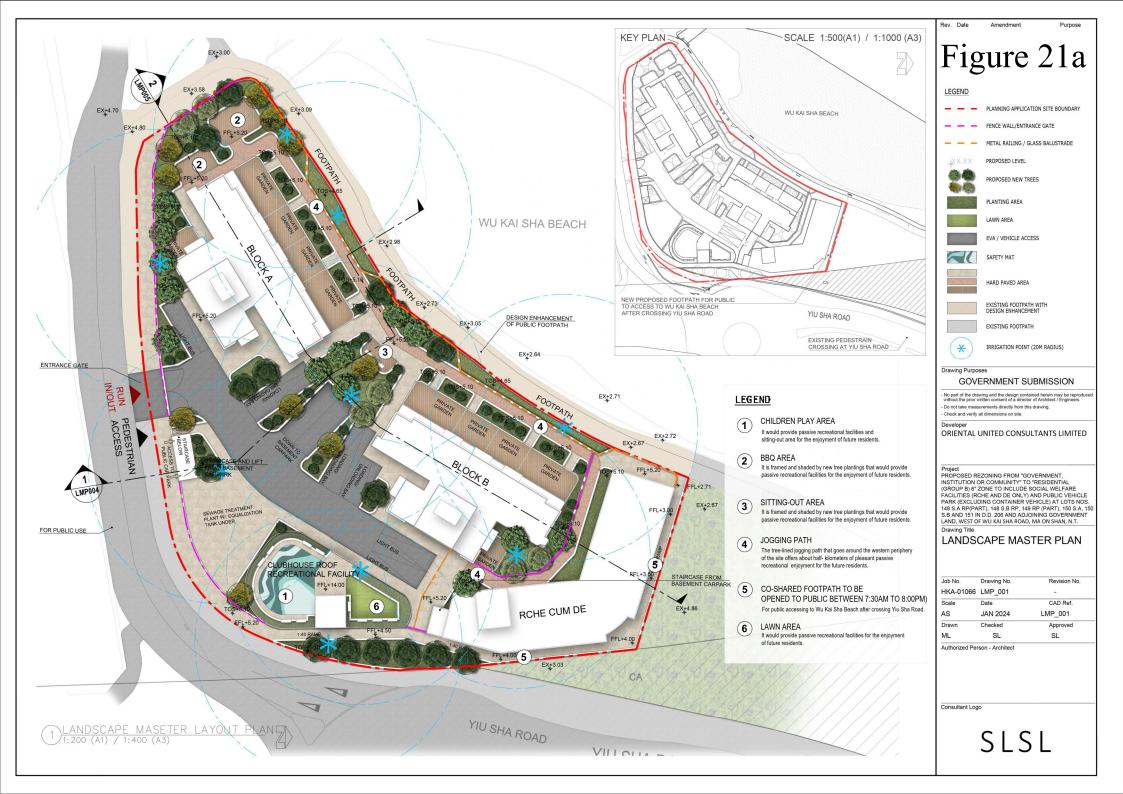

ax: (852) 3428 2269 IN D.D. 206 AND ADJOINING GOVERNMENT LAND, WEST OF WU KAI SHA ROAD, MA ON SHAN, NEW TERRITORIES



0 2 4 1 3 5M

2024.1.12

### Project:

DO NOT SCALE DRAWINGS, DIMENSIONS GOVERN. ALL DIMENSIONS ARE IN MILLIMETERS UNLESS NOTED OTHERWISE. ALL DIMENSIONS SHALL BE VERFIELD ON SITE DEFORE PROCEEDING WITH THE WORK.

REZONING APPLICATION FROM "GOVERNMENT, INSTITUTION OR COMMUNITY" TO "RESIDENTIAL (GROUP B)6" ZONE TO INCLUDE SOCIAL WELFARE FACILITIES (RCHE AND DE ONLY) AND PUBLIC VEHICLE PARK (EXCLUDING CONTAINER VEHICLE) AT LOTS NOS. 148 S.A RP (PART), 148 S.B RP (PART), 149 RP, 150 S.A, 150 S.B AND 151 IN D.D. 206 AND ADJOINING GOVERNMENT LAND, WEST OF WU KAI SHA ROAD, MA ON SHAN, NEW TERRITORIES

Drawing Title: RCHE - 1/F-7/F (4/F OMITTED)

Drawing No.: GP-11 Architect: