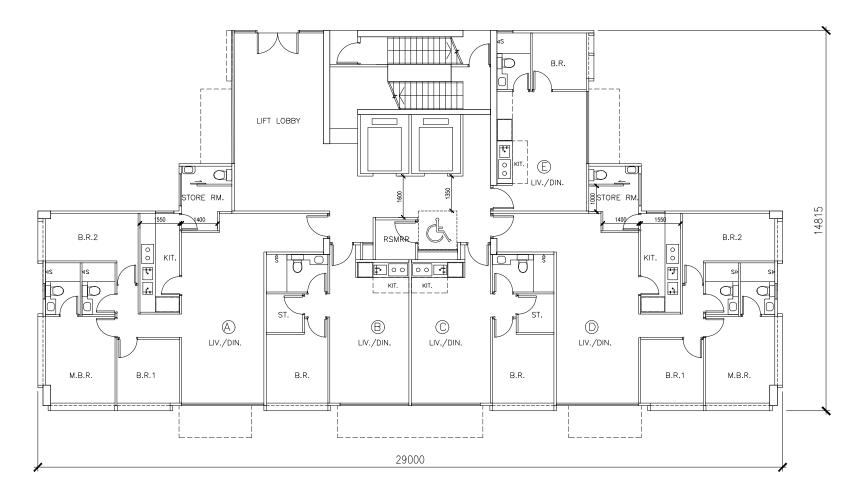

## Figure 11a

Figure 14a

5M ENERAL NULES DO NOT SCALE DRAWINGS, DIMENSIONS GOVERN, ALL DIMENSIONS ARE IN MILLINETERS UNUESS NOTED OTHERWISE. ALL DIMENSIONS SHALL BE VERFIED ON SITE BEFORE PROCEEDING WITH THE WORK. Drawing Title: Project: Drawing No : Architect: REZONING APPLICATION FROM "GOVERNMENT, INSTITUTION OR COMMUNITY" TO "RESIDENTIAL (GROUP B)6" G/F PLAN GP-05 樑 安 建 築 師 有 限 公 司 ZONE TO INCLUDE SOCIAL WELFARE FACILITIES (RCHE AND DE ONLY) AND PUBLIC VEHICLE PARK (EXCLUDING L&N Architects Ltd. (FOR BLOCKS A & B) CONTAINER VEHICLE) AT LOTS NOS. 148 S.A RP (PART), 148 S.B RP (PART), 149 RP, 150 S.A, 150 S.B AND 151 Rooms 1203-1204, 12/F Belgian Bank Building, 721-725 Nathan Road, Kowloon Tel: (852) 3422 3082, Fax: (852) 3428 2269 (BLOCK B SAME AS BLOCK A BUT MIRRORED)

IN D.D. 206 AND ADJOINING GOVERNMENT LAND, WEST OF WU KAI SHA ROAD, MA ON SHAN, NEW TERRITORIES

2024.1.12

Figure 15a

0 2 4 1 3 5M 2024.1.12

ENERAL NOTES DO NOT SCALE DRAWINGS, DIMENSIONS GOVERN, ALL DIMENSIONS ARE IN MILLINETERS UNLESS NOTED OTHERWISE, ALL DIMENSIONS SHALL BE VERIFIED ON I SHE BEFORE PROCEEDING WITH THE WORK. ARCHITECT SHALL BE NOTIFIED IN WRITING OF ANY DISCREPANCIES.

## Project:

REZONING APPLICATION FROM "GOVERNMENT, INSTITUTION OR COMMUNITY" TO "RESIDENTIAL (GROUP B)6" ZONE TO INCLUDE SOCIAL WELFARE FACILITIES (RCHE AND DE ONLY) AND PUBLIC VEHICLE PARK (EXCLUDING CONTAINER VEHICLE) AT LOTS NOS. 148 S.A RP (PART), 148 S.B RP (PART), 149 RP, 150 S.A, 150 S.B AND 151 IN D.D. 206 AND ADJOINING GOVERNMENT LAND, WEST OF WU KAI SHA ROAD, MA ON SHAN, NEW TERRITORIES

Drawing Title: 1/F - 15/F PLAN (FOR BLOCKS A & B) (BLOCK 5 SAME AS BLOCK A BUT MIRRORED) (4/F, 13/F AND 14/F OMITTED) Drawing No.: GP-06 Architect:

膝 安 建 築 鮎 有 限 公 司 L&N Architects Ltd. Rooms 1205-1204, 12/F Belgian Bank Building. 721-725 Anthan Road, Kondon Tel (Roc) 3/22 2008, Fac. (S02) 3/08 2209