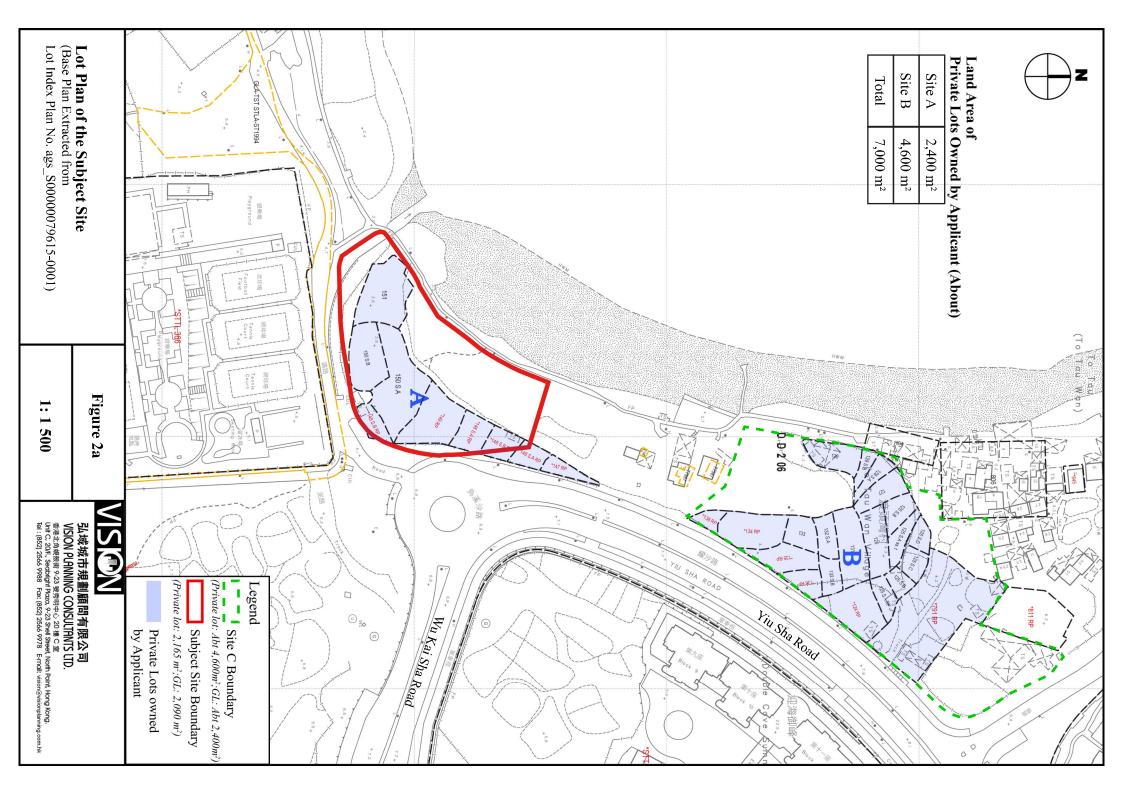

### Project:

REZONING APPLICATION FROM "GOVERNMENT, INSTITUTION OR COMMUNITY" TO "RESIDENTIAL (GROUP B)6" ZONE TO INCLUDE SOCIAL WELFARE FACILITIES (RCHE AND DE ONLY) AND PUBLIC VEHICLE PARK (EXCLUDING CONTAINER VEHICLE) AT LOTS NOS. 148 S.A RP (PART), 148 S.B RP (PART), 149 RP, 150 S.A, 150 S.B AND 151 IN D.D. 206 AND ADJOINING GOVERNMENT LAND, WEST OF WU KAI SHA ROAD, MA ON SHAN, NEW TERRITORIES