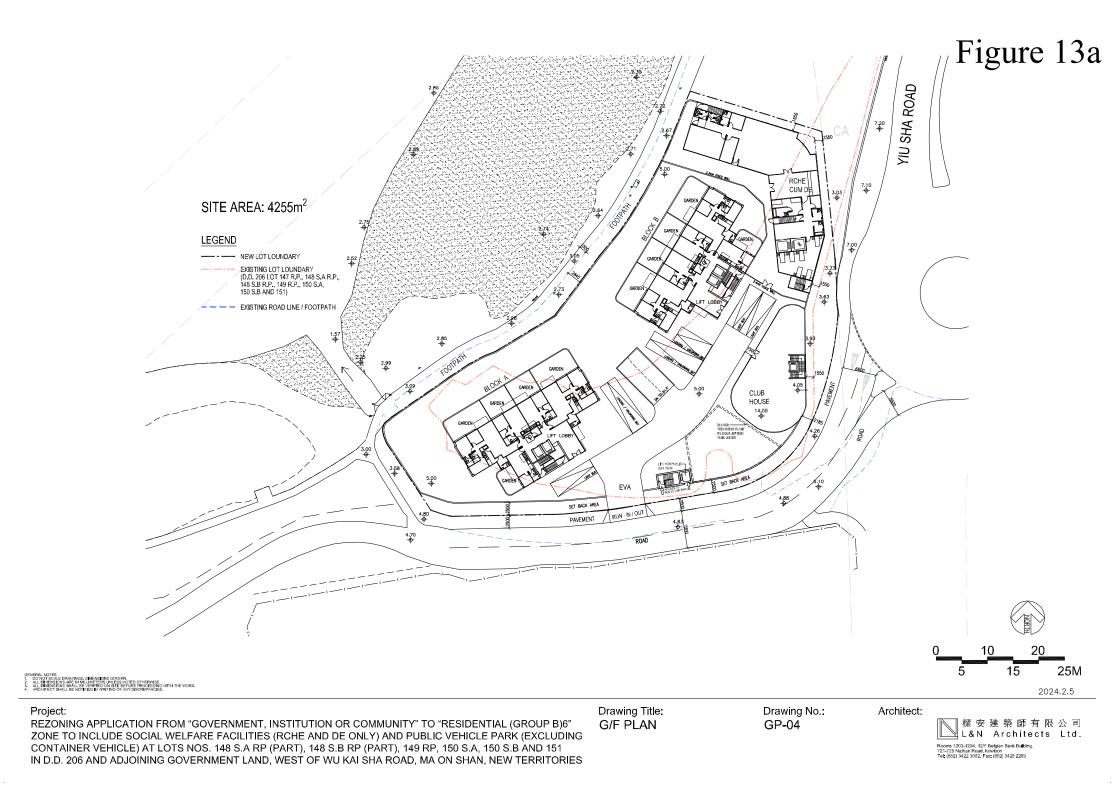

## Figure 11a

Figure 14a

5M ENERAL NULES DO NOT SCALE DRAWINGS, DIMENSIONS GOVERN, ALL DIMENSIONS ARE IN MILLINETERS UNUESS NOTED OTHERWISE. ALL DIMENSIONS SHALL BE VERFIED ON SITE BEFORE PROCEEDING WITH THE WORK. Drawing Title: Project: Drawing No : Architect: REZONING APPLICATION FROM "GOVERNMENT, INSTITUTION OR COMMUNITY" TO "RESIDENTIAL (GROUP B)6" G/F PLAN GP-05 樑 安 建 築 師 有 限 公 司 ZONE TO INCLUDE SOCIAL WELFARE FACILITIES (RCHE AND DE ONLY) AND PUBLIC VEHICLE PARK (EXCLUDING L&N Architects Ltd. (FOR BLOCKS A & B) CONTAINER VEHICLE) AT LOTS NOS. 148 S.A RP (PART), 148 S.B RP (PART), 149 RP, 150 S.A, 150 S.B AND 151 Rooms 1203-1204, 12/F Belgian Bank Building, 721-725 Nathan Road, Kowloon Tel: (852) 3422 3082, Fax: (852) 3428 2269 (BLOCK B SAME AS BLOCK A BUT MIRRORED)

IN D.D. 206 AND ADJOINING GOVERNMENT LAND, WEST OF WU KAI SHA ROAD, MA ON SHAN, NEW TERRITORIES

2024.1.12

Figure 15a

0 2 4 1 3 5M 2024.1.12

ENERAL NOTES DO NOT SCALE DRAWINGS, DIMENSIONS GOVERN, ALL DIMENSIONS ARE IN MILLINETERS UNLESS NOTED OTHERWISE, ALL DIMENSIONS SHALL BE VERIFIED ON I SHE BEFORE PROCEEDING WITH THE WORK. ARCHITECT SHALL BE NOTIFIED IN WRITING OF ANY DISCREPANCIES.