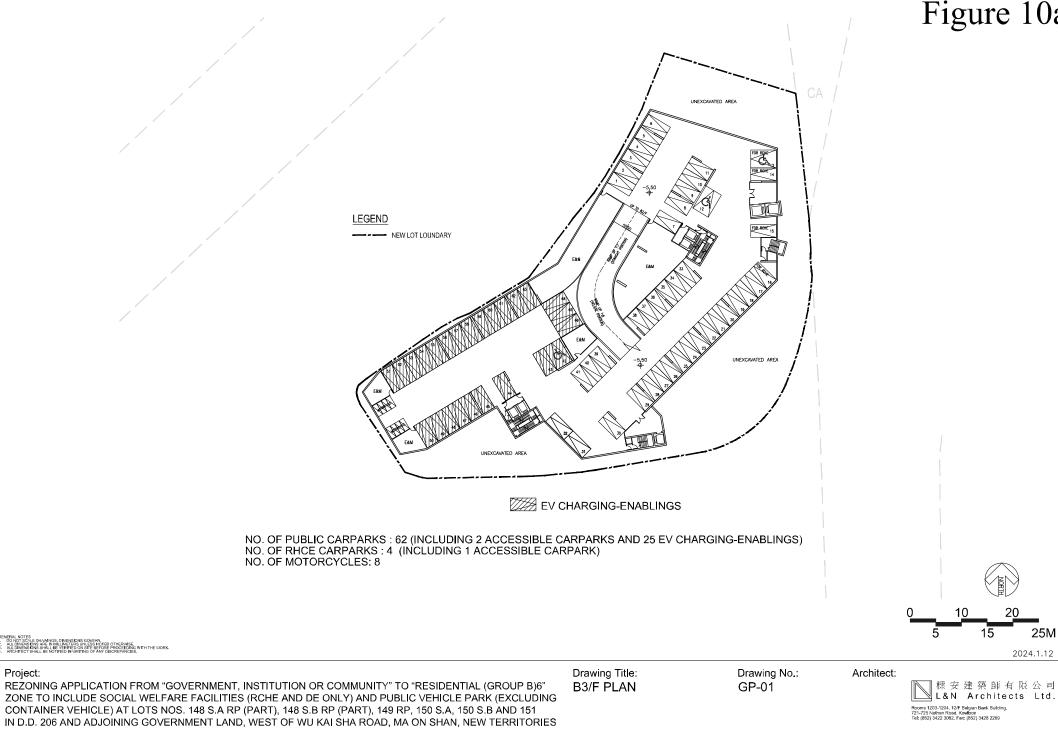

ED OTHERWISE. 3. ALL DIMENSIONS SHALL BY UPHIFIED ON SITE BEFORE FROCEEDING WITH THE WORK 4. ARCHITECT SHALL BE NOTIFIED IN WRITING OF ANY DISCREPANCIES.

### Project:

REZONING APPLICATION FROM "GOVERNMENT, INSTITUTION OR COMMUNITY" TO "RESIDENTIAL (GROUP B)6" ZONE TO INCLUDE SOCIAL WELFARE FACILITIES (RCHE AND DE ONLY) AND PUBLIC VEHICLE PARK (EXCLUDING CONTAINER VEHICLE) AT LOTS NOS. 148 S.A RP (PART), 148 S.B RP (PART), 149 RP, 150 S.A, 150 S.B AND 151 IN D.D. 206 AND ADJOINING GOVERNMENT LAND, WEST OF WU KAI SHA ROAD, MA ON SHAN, NEW TERRITORIES

Drawing Title: SCHEMATIC SECTION B-B Drawing No.: GP-13 Architect:

2024.1.12

₩ 安建築能有限公司 L&N Architects Ltd. Rooms 1203-1204, 12/F Relgien Bark Building. 721-725 Natham Road, Kowboon Tel (4623) 422 2008, Fetr (863) 2432 2208

## Figure 10a



## Figure 11a







Figure 14a



5M ENERAL NULES DO NOT SCALE DRAWINGS, DIMENSIONS GOVERN, ALL DIMENSIONS ARE IN MILLINETERS UNUESS NOTED OTHERWISE. ALL DIMENSIONS SHALL BE VERFIED ON SITE BEFORE PROCEEDING WITH THE WORK. Drawing Title: Project: Drawing No : Architect: REZONING APPLICATION FROM "GOVERNMENT, INSTITUTION OR COMMUNITY" TO "RESIDENTIAL (GROUP B)6" G/F PLAN GP-05 樑 安 建 築 師 有 限 公 司 ZONE TO INCLUDE SOCIAL WELFARE FACILITIES (RCHE AND DE ONLY) AND PUBLIC VEHICLE PARK (EXCLUDING L&N Architects Ltd. (FOR BLOCKS A & B) CONTAINER VEHICLE) AT LOTS NOS. 148 S.A RP (PART), 148 S.B RP (PART), 149 RP, 150 S.A, 150 S.B AND 151 Rooms 1203-1204, 12/F Belgian Bank Building, 721-725 Nathan Road, Kowloon Tel: (852) 3422 3082, Fax: (852) 3428 2269 (BLOCK B SAME AS BLOCK A BUT MIRRORED)

IN D.