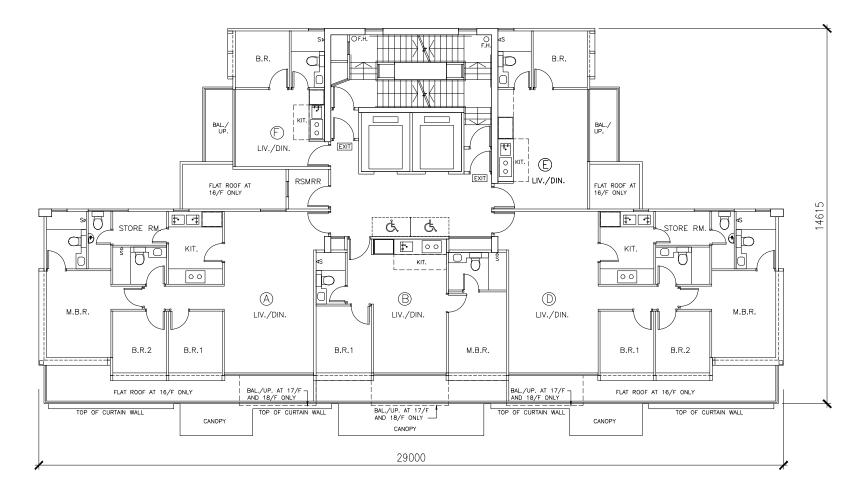

# Figure 17a

# Figure 18a

UR/F PLAN

TR/F PLAN

GENERAL NOTES 1. OD NOT SCALE DRAWINGS, DIMENSIONS GOVERN, 2. ALL DIMENSIONS SHALL BE VERTIERED ON STEE DEFORE PROCEEDING WITH THE WORK. 3. ALL DIMENSIONS SHALL BE VERTIERED ON STEE DEFORE PROCEEDING WITH THE WORK. 4. ARCHITECT SHALL BE NOTIFIED IN WRITING OF ANY DISCREPANCIES.

### Project:

REZONING APPLICATION FROM "GOVERNMENT, INSTITUTION OR COMMUNITY" TO "RESIDENTIAL (GROUP B)6" ZONE TO INCLUDE SOCIAL WELFARE FACILITIES (RCHE AND DE ONLY) AND PUBLIC VEHICLE PARK (EXCLUDING CONTAINER VEHICLE) AT LOTS NOS. 148 S.A RP (PART), 148 S.B RP (PART), 149 RP, 150 S.A, 150 S.B AND 151 IN D.D. 206 AND ADJOINING GOVERNMENT LAND, WEST OF WU KAI SHA ROAD, MA ON SHAN, NEW TERRITORIES

Drawing Title: UR/F AND TR/F PLANS (FOR BLOCK A & B) (BLOCK & SAME AS BLOCK A BUT MIRROR) Drawing No.: GP-9 Architect:

膝 安 建 築 師 有 限 公 司 L&N Architects Ltd. Rooms 1005-1204, 12月 Belgian Bank Building. T21-728 Namam Road, Kongboon Tati(823) 3422 8028, Fare, (853) 3428 2289