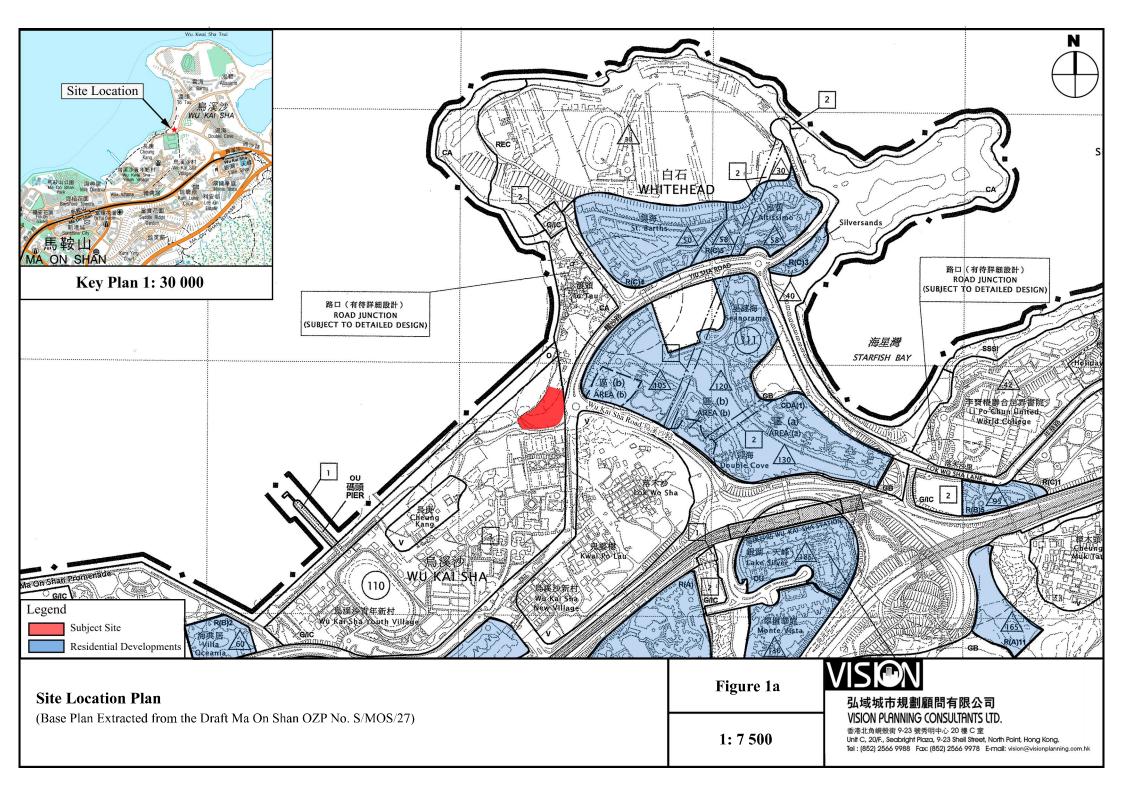

### Project:

REZONING APPLICATION FROM "GOVERNMENT, INSTITUTION OR COMMUNITY" TO "RESIDENTIAL (GROUP B)6" ZONE TO INCLUDE SOCIAL WELFARE FACILITIES (RCHE AND DE ONLY) AND PUBLIC VEHICLE PARK (EXCLUDING CONTAINER VEHICLE) AT LOTS NOS. 148 S.A RP (PART), 148 S.B RP (PART), 149 RP, 150 S.A, 150 S.B AND 151 IN D.D. 206 AND ADJOINING GOVERNMENT LAND, WEST OF WU KAI SHA ROAD, MA ON SHAN, NEW TERRITORIES