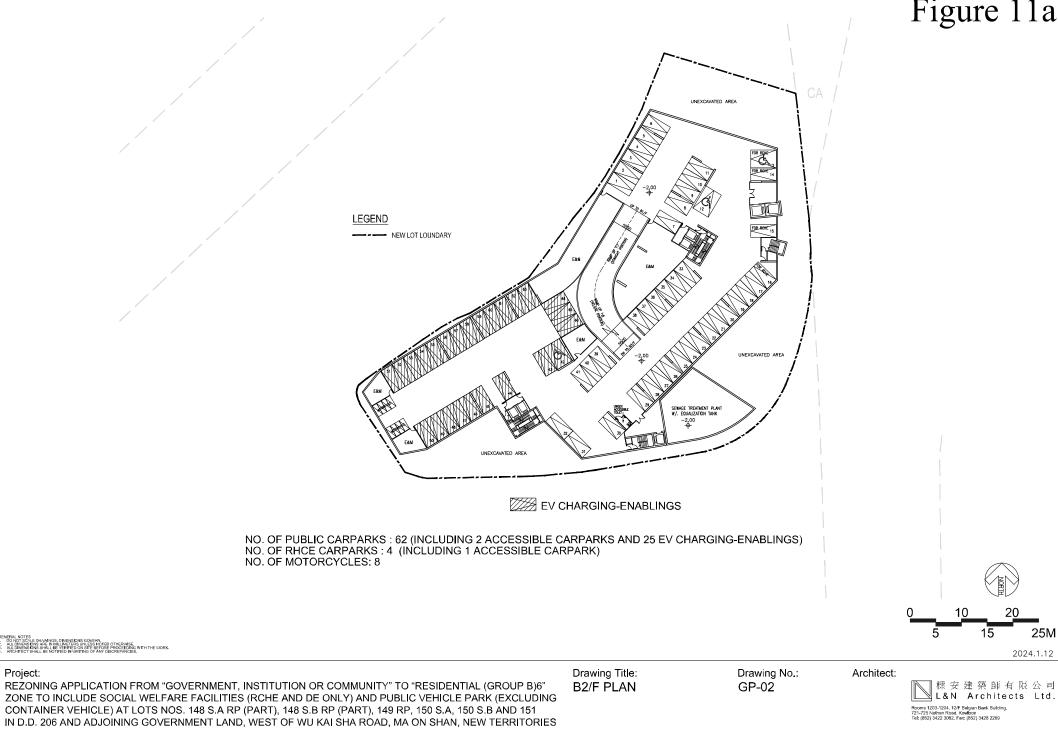

## Figure 11a

Figure 14a

5M ENERAL NULES DO NOT SCALE DRAWINGS, DIMENSIONS GOVERN, ALL DIMENSIONS ARE IN MILLINETERS UNUESS NOTED OTHERWISE. ALL DIMENSIONS SHALL BE VERFIED ON SITE BEFORE PROCEEDING WITH THE WORK. Drawing Title: Project: Drawing No : Architect: REZONING APPLICATION FROM "GOVERNMENT, INSTITUTION OR COMMUNITY" TO "RESIDENTIAL (GROUP B)6" G/F PLAN GP-05 樑 安 建 築 師 有 限 公 司 ZONE TO INCLUDE SOCIAL WELFARE FACILITIES (RCHE AND DE ONLY) AND PUBLIC VEHICLE PARK (EXCLUDING L&N Architects Ltd. (FOR BLOCKS A & B) CONTAINER VEHICLE) AT LOTS NOS. 148 S.A RP (PART), 148 S.B RP (PART), 149 RP, 150 S.A, 150 S.B AND 151 Rooms 1203-1204, 12/F Belgian Bank Building, 721-725 Nathan Road, Kowloon Tel: (852) 3422 3082, Fax: (852) 3428 2269 (BLOCK B SAME AS BLOCK A BUT MIRRORED)