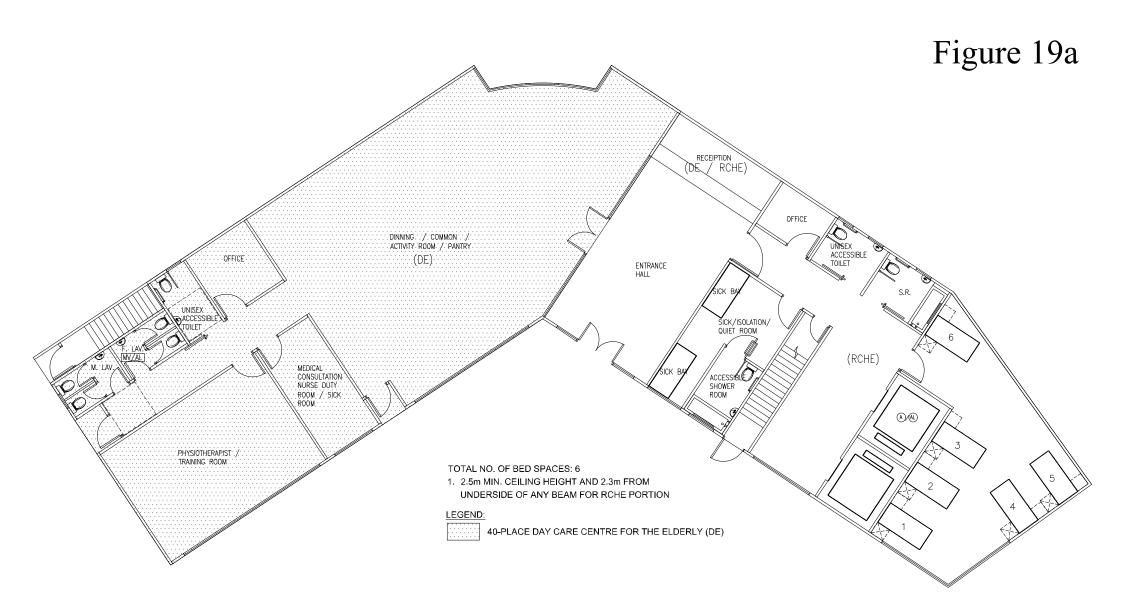

5M

2024.1.12

5M DO NOT SCALE DRAWINGS, DIMENSIONS GOVERN, ALL DIMENSIONS ARE IN MILLIMETERS UNLESS NOTED OTHERWISE. ALL DIMENSIONS SHALL BE VERVIED ON SITE BEFORE PROCEEDING WITH THE WORK. 2024.1.12 Project: Architect: Drawing Title: Drawing No.: REZONING APPLICATION FROM "GOVERNMENT, INSTITUTION OR COMMUNITY" TO "RESIDENTIAL (GROUP B)6" DE / RCHE - G/F 探安建築師有限公司 GP-10 ZONE TO INCLUDE SOCIAL WELFARE FACILITIES (RCHE AND DE ONLY) AND PUBLIC VEHICLE PARK (EXCLUDING L&N Architects Ltd. CONTAINER VEHICLE) AT LOTS NOS. 148 S.A RP (PART), 148 S.B RP (PART), 149 RP, 150 S.A, 150 S.B AND 151 Rooms 1203-1204, 12/F Belgien Bank Building 721-725 Nathan Road, Kowloon Tel: (852) 3422 3082, Fax: (852) 3428 2269 IN D.D. 206 AND ADJOINING GOVERNMENT LAND, WEST OF WU KAI SHA ROAD, MA ON SHAN, NEW TERRITORIES