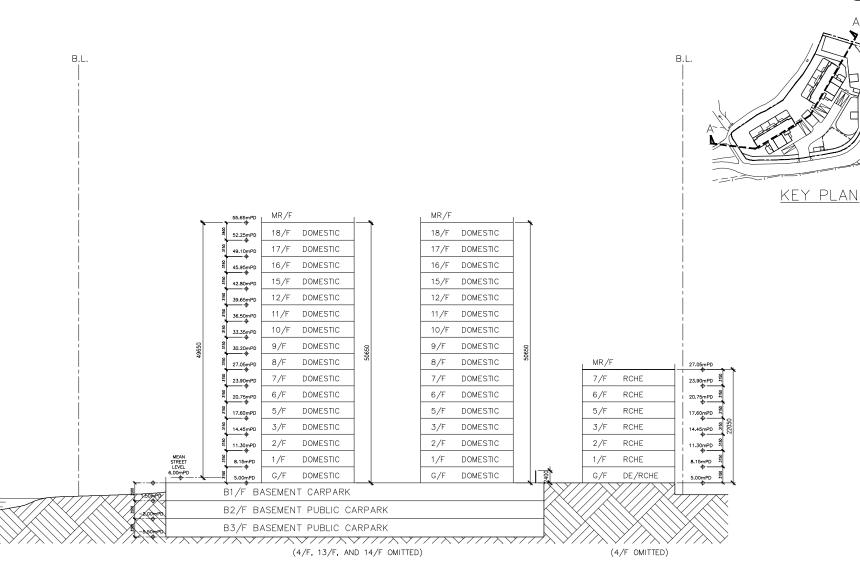

## Figure 8a

HA ROAD

GENERAL NOTES 1. DO NOT SCALE DRAWINGS, DIMENSIONS GOVENN, 2. ALL DIMENSIONS ARE IN MILLINFTERS UNLESS NOTED OTHERWISE, 3. ALL DIMENSIONS SHALL BE VERIFIED ON SITE BEFORE PROCEEDING WITH THE WORK 4. ARCHTECT SHALL BE NOTIFIED IN WRITING OF ANY DISCREPANCIES.

### Project:

REZONING APPLICATION FROM "GOVERNMENT, INSTITUTION OR COMMUNITY" TO "RESIDENTIAL (GROUP B)6" ZONE TO INCLUDE SOCIAL WELFARE FACILITIES (RCHE AND DE ONLY) AND PUBLIC VEHICLE PARK (EXCLUDING CONTAINER VEHICLE) AT LOTS NOS. 148 S.A RP (PART), 148 S.B RP (PART), 149 RP, 150 S.A, 150 S.B AND 151 IN D.D. 206 AND ADJOINING GOVERNMENT LAND, WEST OF WU KAI SHA ROAD, MA ON SHAN, NEW TERRITORIES

Drawing Title: SCHEMATIC SECTION A-A Drawing No.: GP-12 Architect:

下版 安建築 鮎 有限公司 L&N Architects Ltd. Rooms 1203-1204, 12/F Belgian Bank Bulding. 12/F725 Nathama Road, Kowboor Tel (Kets) 3422 2008, Tets (Stat) 2428 2259