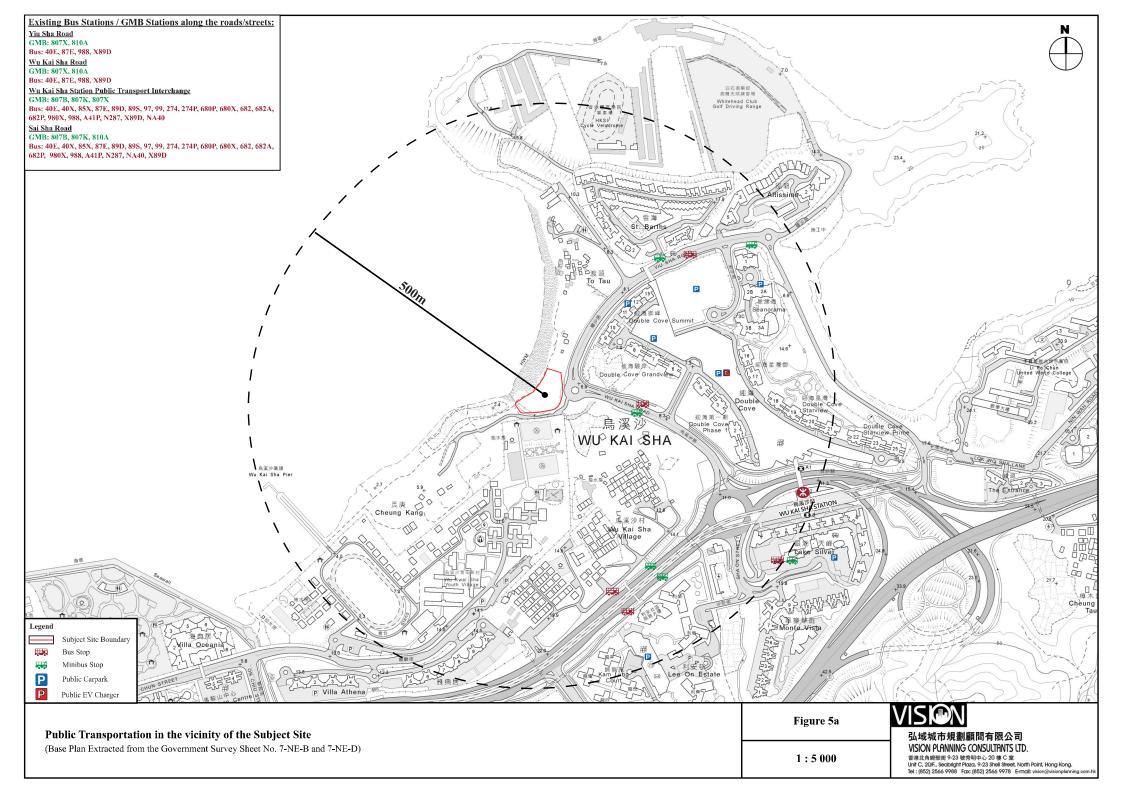

Replacement Pages of the Planning Statement

Annex A













## Figure 8a

HA ROAD



GENERAL NOTES 1. DO NOT SCALE DRAWINGS, DIMENSIONS GOVENN, 2. ALL DIMENSIONS ARE IN MILLINFTERS UNLESS NOTED OTHERWISE, 3. ALL DIMENSIONS SHALL BE VERIFIED ON SITE BEFORE PROCEEDING WITH THE WORK 4. ARCHTECT SHALL BE NOTIFIED IN WRITING OF ANY DISCREPANCIES.

### Project:

REZONING APPLICATION FROM "GOVERNMENT, INSTITUTION OR COMMUNITY" TO "RESIDENTIAL (GROUP B)6" ZONE TO INCLUDE SOCIAL WELFARE FACILITIES (RCHE AND DE ONLY) AND PUBLIC VEHICLE PARK (EXCLUDING CONTAINER VEHICLE) AT LOTS NOS. 148 S.A RP (PART), 148 S.B RP (PART), 149 RP, 150 S.A, 150 S.B AND 151 IN D.D. 206 AND ADJOINING GOVERNMENT LAND, WEST OF WU KAI SHA ROAD, MA ON SHAN, NEW TERRITORIES

Drawing Title: SCHEMATIC SECTION A-A Drawing No.: GP-12 Architect:

下版 安建築 鮎 有限公司 L&N Architects Ltd. Rooms